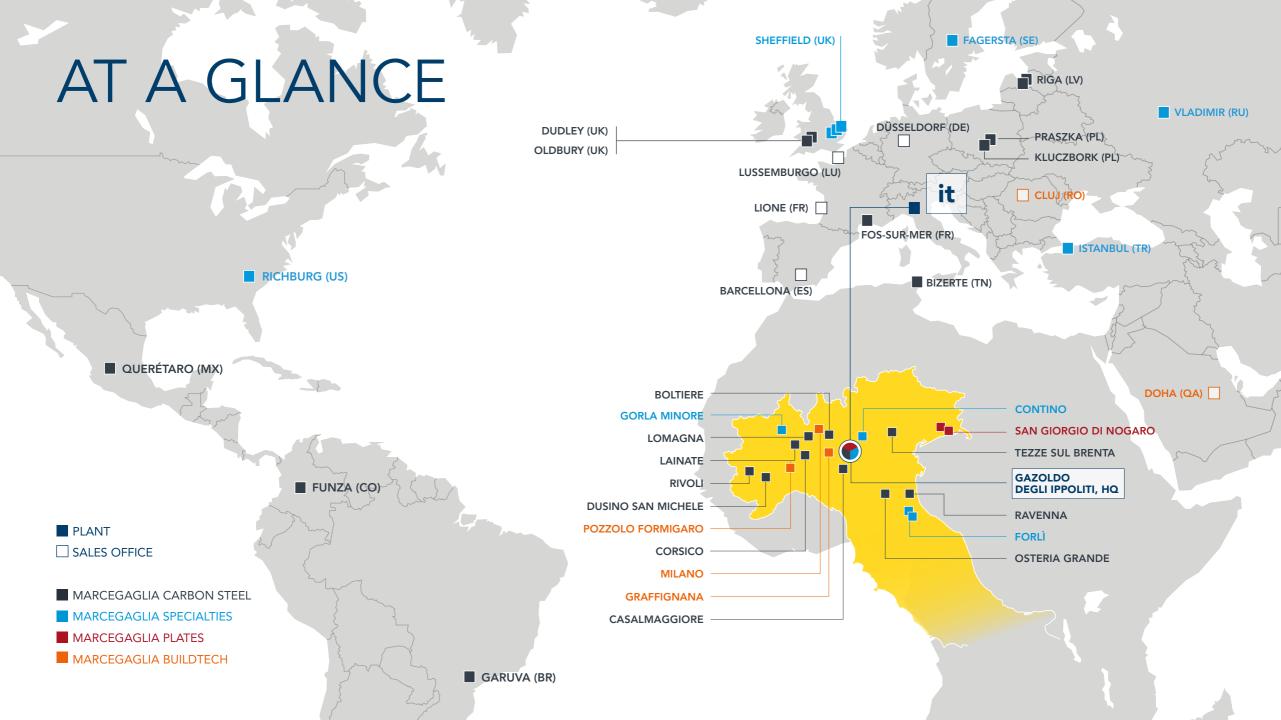

#### MOVING THE WORLD

READY TO SEIZE EVERY OPPORTUNITY FOR GROWTH
WHILST PAYING CONSTANT ATTENTION TO CUSTOMERS NEEDS,
MARCEGAGLIA GROUP HAS CREATED A NETWORK
OF 37 PRODUCTION PLANTS THAT GUARANTEE
THE VERY BEST SKILLS, QUALITY, SERVICE AND KNOW-HOW,
ALONG WITH A HIGHLY EFFICIENT LOGISTICS
AND DISTRIBUTION NETWORK.

THE LARGE NUMBER OF HUBS LOCATED
IN EUROPE'S MOST STRATEGIC MANUFACTURING DISTRICTS
AND ITS PRIVATELY-OWNED RAILWAY TERMINALS
AND PORT FACILITES IN THE MEDITERRANEAN
(RAVENNA, SAN GIORGIO DI NOGARO AND BIZERTE)
ALLOW THE COMPANY TO MEET REQUESTS
FROM AROUND THE GLOBE
AND ENSURING ITS INTERNATIONAL CUSTOMERS
PROMPT, FLEXIBLE AND PUNCTUAL PRODUCT DELIVERY.