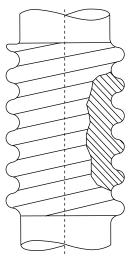

veloped a unique know-how in the manufacturing of precision tubes to meet the strict dimensional and surface specifications required by manufacturers in several mechanical engineering sectors.

## Micropiles with standard threading

#### Male-female threading

Threaded male-female joint, square thread for fast screwing (four threads per inch) or other thread type upon request.



## Micropiles with standard threading

# Male-male threading with coupling

Coupling joint for two male-male threaded elements.

Square thread for fast screwing, four threads per inch.



## Micropiles with standard threading

Female-female threading with internal coupling

Internal coupling joint for two female-female elements.

Square thread for fast screwing, four threads per inch.



## Threading types









round thread





## Micropiles - Accessories

#### **Sleeve type valves (Manchette)**

Made from rubber material, valves are inserted over the tube and fastened by steel rings welded at the valve ends.



#### Micropiles - Accessories

#### **Button valves**

Made from rubber-steel or plastic-steel material, inserted within the tube wall.

- valve Ø 12 mm with 2 bar opening
- valve Ø 16 mm with 2 bar opening
- valve Ø 16 mm with 20 bar opening



## Micropiles - Accessories

#### **End plugs**

Steel plugs, supplied as welded on the tube.
Plastic plugs for pressure insertion upon request.





#### **Service centre**

## Tube cutting

automatic lines diameters

up to 800 mm also in bundles

#### Certifications



- Quality Management System according to ISO 9001:2008
- Certificate of Pr