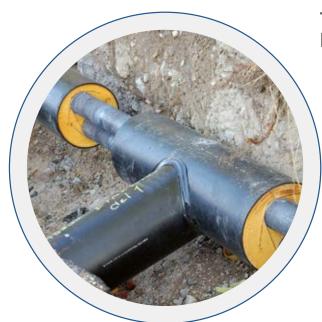

## Micropiles with standard threading

Female-female threading with internal coupling

Internal coupling joint for two female-female elements.

Square thread for fast screwing, four threads per inch.