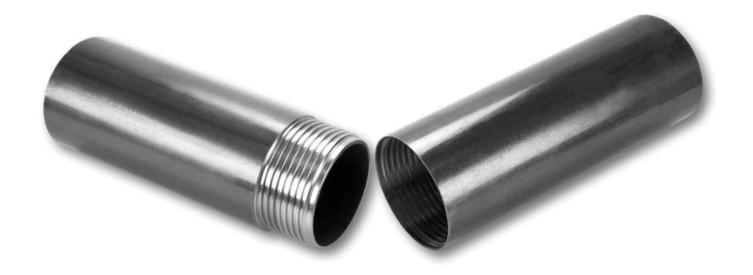

## Micropiles with standard threading

#### Male-female threading

Threaded male-female joint, square thread for fast screwing (four threads per inch) or other thread type upon request.