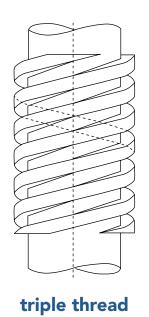

now-how in the manufacturing of precision tubes to meet the strict dimensional and surface specifications required by manufacturers in several mechanical engineering sectors.

## Micropiles with standard threading

#### Male-female threading

Threaded male-female joint, square thread for fast screwing (four threads per inch) or other thread type upon request.



## Micropiles with standard threading

# Male-male threading with coupling

Coupling joint for two male-male threaded elements.

Square thread for fast screwing, four threads per inch.



## Micropiles with standard threading

Female-female threading with internal coupling

Internal coupling joint for two female-female elements.

Square thread for fast screwing, four threads per inch.



## Threading types









round thread





## Micropiles - Accessories

#### **Sleeve type valves (Manchette)**

Made from rubber material, valves are inserted over the tube and fastened by steel rings welded at the valve ends.



#### Micropiles - Accessories

#### **Button valves**

Made from rubber-steel or plastic-steel material, inserted within the tube wall.

- valve Ø 12 mm with 2 bar opening
- valve Ø 16 mm with 2 bar opening
- valve Ø 16 mm with 20 bar opening



## Micropiles - Accessories

#### **End plugs**

Steel plugs, supplied as welded on the tube.
Plastic plugs for pressure insertion upon request.





#### **Service centre**

## Tube cutting

automatic lines diameters

up to 800 mm also in bundles

#### Certifications



- Quality Management System according to ISO 9001:2008
- Certificate of Processing Centre