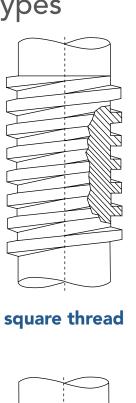

has developed a unique know-how in the manufacturing of precision tubes to meet the strict dimensional and surface specifications required by manufacturers in several mechanical engineering sectors.

## Micropiles with standard threading

#### Male-female threading

Threaded male-female joint, square thread for fast screwing (four threads per inch) or other thread type upon request.



## Micropiles with standard threading

# Male-male threading with coupling

Coupling joint for two male-male threaded elements.

Square thread for fast screwing, four threads per inch.



## Micropiles with standard threading

Female-female threading with internal coupling

Internal coupling joint for two female-female elements.

Square thread for fast screwing, four threads per inch.



## Threading types









round thread





## Micropiles - Accessories

#### **Sleeve type valves (Manchette)**

Made from rubber material, valves are inserted over the tube and fastened by steel rings welded at the valve ends.



#### Micropiles - Accessories

#### **Button valves**

Made from rubber-steel or plastic-steel material, inserted within the tube wall.

- valve Ø 12 mm with 2 bar opening
- valve Ø 16 mm with 2 bar opening
- valve Ø 16 mm with 20 bar opening



## Micropiles - Accessories

#### **End plugs**

Steel plugs, supplied as welded on the tube.
Plastic plugs for pressure insertion upon request.





#### **Service centre**

## Tube cutting

automatic lines diameters

up to 800 mm also in bundles

#### Certifications



- Quality Management System according to ISO 9001:2008
- Certificate