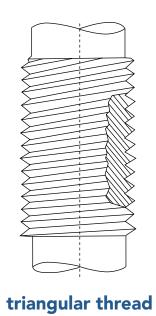

developed a unique know-how in the manufacturing of precision tubes to meet the strict dimensional and surface specifications required by manufacturers in several mechanical engineering sectors.

## Micropiles with standard threading

#### Male-female threading

Threaded male-female joint, square thread for fast screwing (four threads per inch) or other thread type upon request.



## Micropiles with standard threading

# Male-male threading with coupling

Coupling joint for two male-male threaded elements.

Square thread for fast screwing, four threads per inch.



## Micropiles with standard threading

Female-female threading with internal coupling

Internal coupling joint for two female-female elements.

Square thread for fast screwing, four threads per inch.



## Threading types









round thread





## Micropiles - Accessories

#### **Sleeve type valves (Manchette)**

Made from rubber material, valves are inserted over the tube and fastened by steel rings welded at the valve ends.



#### Micropiles - Accessories

#### **Button valves**

Made from rubber-steel or plastic-steel material, inserted within the tube wall.

- valve Ø 12 mm with 2 bar opening
- valve Ø 16 mm with 2 bar opening
- valve Ø 16 mm with 20 bar opening



## Micropiles - Accessories

#### **End plugs**

Steel plugs, supplied as welded on the tube.
Plastic plugs for pressure insertion upon request.





#### **Service centre**

## Tube cutting

automatic lines diameters

up to 800 mm also in bundles

#### Certifications



- Quality Management System according to ISO 9001:2008
- Certificate of