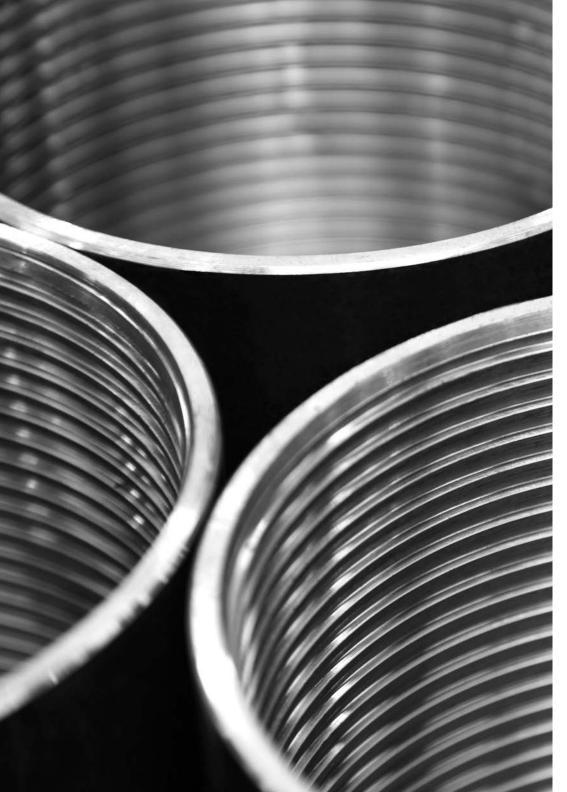

OLLED **COLD ROLLED** COILS **COLD ROLLED** COILS STRIPS Sizing and Heat Galvanizing | REFRIGERATION TUBES Straightening Hot dip Tube forming HOT DIP GALVANIZED GALVANIZED GALVANIZED FROM GALVANIZED COILS SHEETS STRIPS STRIPS Pre-painting PRE-PAINTED PRE-PAINTED SHEETS STRIPS COILS



#### **ETA** division

ETA sales division operates within two plants:

- Lainate (Milan) spreading over 60,000 sqm, of which 34,000 covered
- Osteria Grande (Bologna) with 20,000 sqm, of which 6,500 covered

The division is active in the sale of **carbon steel tubes**, welded tubes for mechanical applications and cold formed hollow sections - round, square and rectangular shaped.

Several types of **threading** are also performed, for the production of **micropiles** with diameters from 76,1 up to 219,1 mm.



#### **Divisione ETA**

The overall volume of products handled by the division is about 50,000 tonnes per year, with a total stock of 20,000 tonnes.

The stock of **ready material** includes:

- Hot finished welded tubes for mechanical and structural applications
- Welded tubes for the furniture industry
- Welded cold-drawn tubes for mechanical applications
- Welded tubes for micropiles and micropiles
- Carbon steel seamless tubes
- Welded tubes for low pressure line pipes
- ERW tubes for line pipes API

## Main manufacturing standards

| EN 10305-3 | Round and shaped precision tubes                                               | EN 10208-1        | Steel pipes for pipelines for combustible fluids             |
|------------|--------------------------------------------------------------