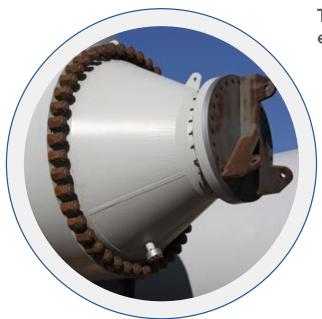

#### **Sleeve type valves (Manchette)**

Made from rubber material, valves are inserted over the tube and fastened by steel rings welded at the valve ends.