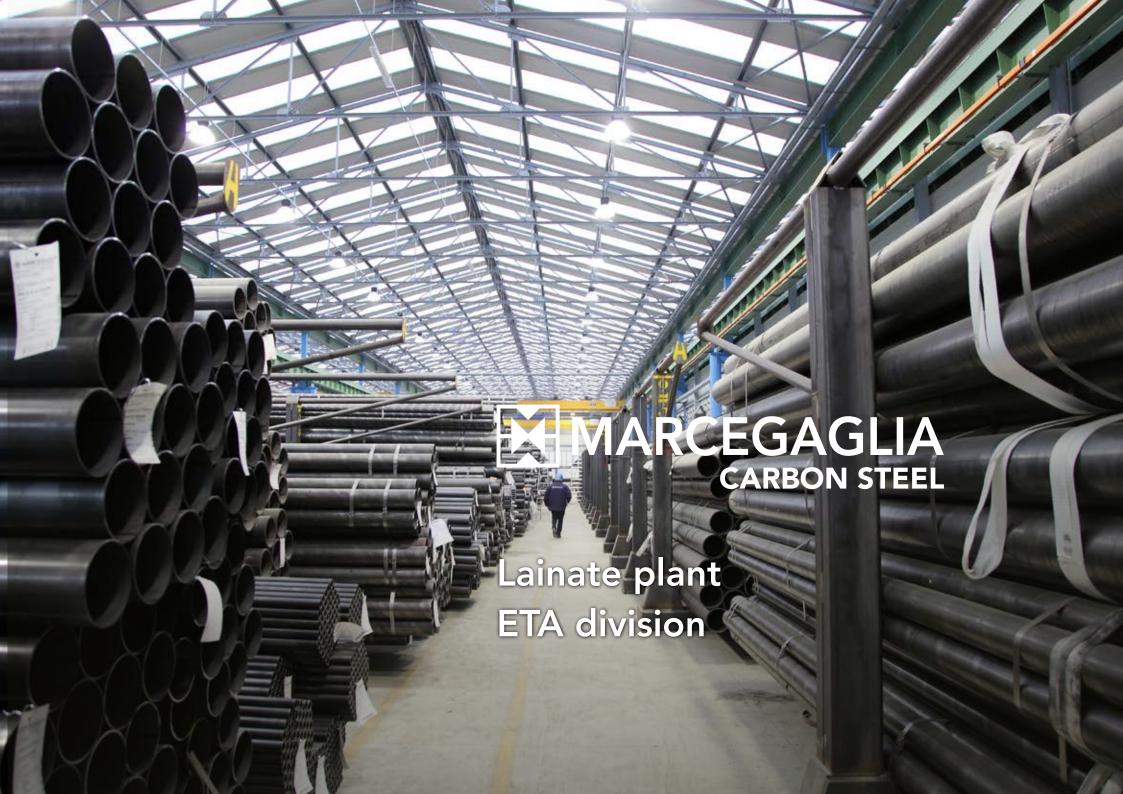

#### **ETA** division

ETA sales division operates within two plants:

- Lainate (Milan) spreading over 60,000 sqm, of which 34,000 covered
- Osteria Grande (Bologna) with 20,000 sqm, of which 6,500 covered

The division is active in the sale of **carbon steel tubes**, welded tubes for mechanical applications and cold formed hollow sections - round, square and rectangular shaped.

Several types of **threading** are also performed, for the production of **micropiles** with diameters from 76,1 up to 219,1 mm.

#### **Divisione ETA**

The overall volume of products handled by the division is about 50,000 tonnes per year, with a total stock of 20,000 tonnes.

The stock of **ready material** includes:

- Hot finished welded tubes for mechanical and structural applications
- Welded tubes for the furniture industry
- Welded cold-drawn tubes for mechanical applications
- Welded tubes for micropiles and micropiles
- Carbon steel seamless tubes
- Welded tubes for low pressure line pipes
- ERW tubes for line pipes API