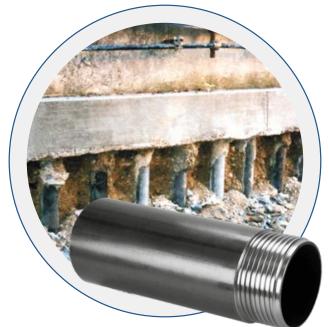

The division is active in the sale of **carbon steel tubes**, welded tubes for mechanical applications and cold formed hollow sections - round, square and rectangular shaped.

Several types of **threading** are also performed, for the production of **micropiles** with diameters from 76,1 up to 219,1 mm.

## Micropiles with standard threading

#### Male-female threading

Threaded male-female joint, square thread for fast screwing (four threads per inch) or other thread type upon request.