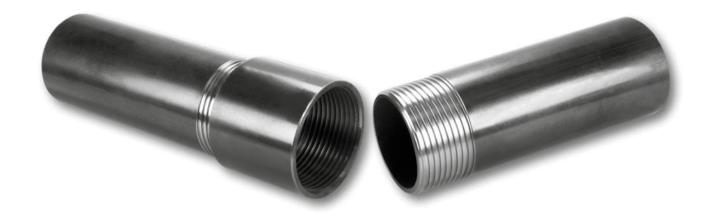

## Micropiles with standard threading

# Male-male threading with coupling

Coupling joint for two male-male threaded elements.

Square thread for fast screwing, four threads per inch.