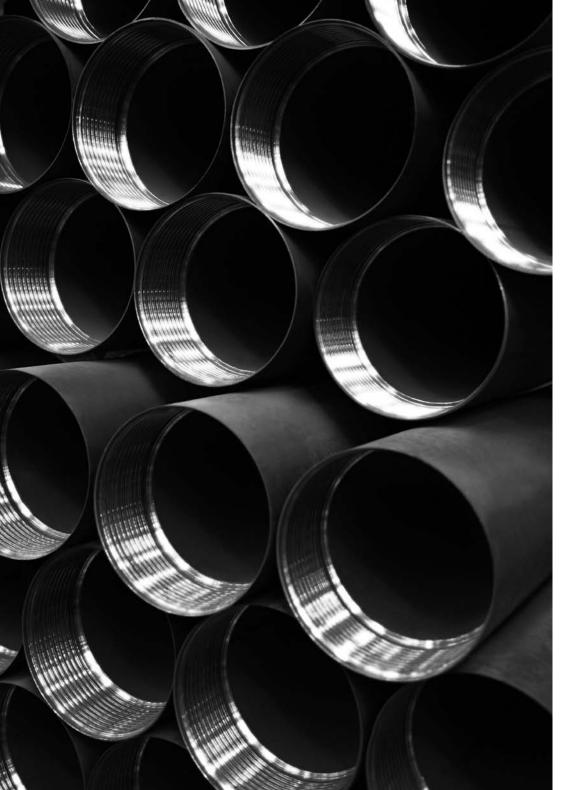

## Micropiles with standard threading

#### Male-female threading

Threaded male-female joint, square thread for fast screwing (four threads per inch) or other thread type upon request.