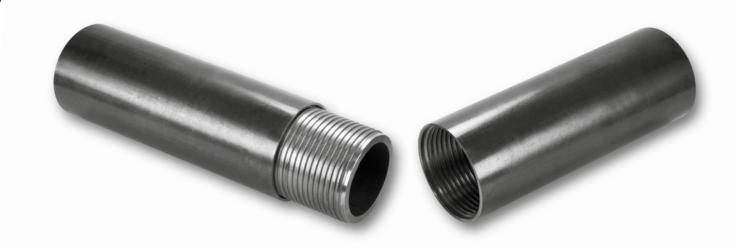

## Micropiles with standard threading

Female-female threading with internal coupling

Internal coupling joint for two female-female elements.

Square thread for fast screwing, four threads per inch.