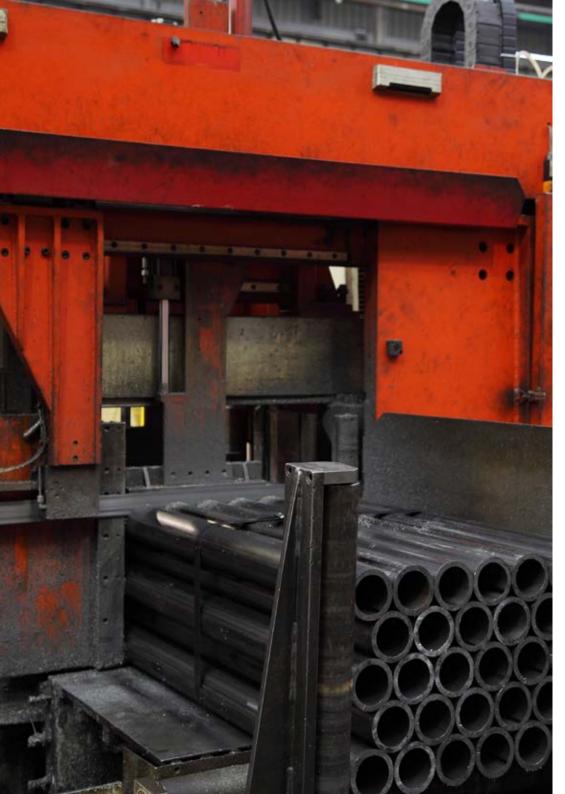

eading

Female-female threading with internal coupling

Internal coupling joint for two female-female elements.

Square thread for fast screwing, four threads per inch.



## Threading types









round thread





## Micropiles - Accessories

#### **Sleeve type valves (Manchette)**

Made from rubber material, valves are inserted over the tube and fastened by steel rings welded at the valve ends.



#### Micropiles - Accessories

#### **Button valves**

Made from rubber-steel or plastic-steel material, inserted within the tube wall.

- valve Ø 12 mm with 2 bar opening
- valve Ø 16 mm with 2 bar opening
- valve Ø 16 mm with 20 bar opening



## Micropiles - Accessories

#### **End plugs**

Steel plugs, supplied as welded on the tube.
Plastic plugs for pressure insertion upon request.





#### **Service centre**

## Tube cutting

automatic lines diameters

up to 800 mm also in bundles

#### Certifications



- Quality Management System according to ISO 9001:2008
- Certificate of Processing Centre
  in accordance to Italian Ministerial Decree
  January 14, 2008 "Technical Rules for Construction"
- RINA approval for "alternative testing procedure" on products for the **naval sector**
- under completion: certification according to EN 1090-1 (CE marking on factory inspection for micropiles and threaded tubes for structural use)



November 2023

# OUR STEEL BRINGS YOUR WORLD TO LIFE



via Bresciani, 16 46040 Gazoldo Ippoliti Mantova - Italy www.marcegaglia.com