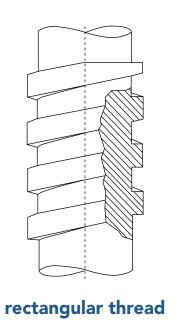

know-how in the manufacturing of precision tubes to meet the strict dimensional and surface specifications required by manufacturers in several mechanical engineering sectors.

## Micropiles with standard threading

#### Male-female threading

Threaded male-female joint, square thread for fast screwing (four threads per inch) or other thread type upon request.



## Micropiles with standard threading

# Male-male threading with coupling

Coupling joint for two male-male threaded elements.

Square thread for fast screwing, four threads per inch.



## Micropiles with standard threading

Female-female threading with internal coupling

Internal coupling joint for two female-female elements.

Square thread for fast screwing, four threads per inch.



## Threading types









round thread





## Micropiles - Accessories

#### **Sleeve type valves (Manchette)**

Made from rubber material, valves are inserted over the tube and fastened by steel rings welded at the valve ends.



#### Micropiles - Accessories

#### **Button valves**

Made from rubber-steel or plastic-steel material, inserted within the tube wall.

- valve Ø 12 mm with 2 bar opening
- valve Ø 16 mm with 2 bar opening
- valve Ø 16 mm with 20 bar opening



## Micropiles - Accessories

#### **End plugs**

Steel plugs, supplied as welded on the tube.
Plastic plugs for pressure insertion upon request.





#### **Service centre**

## Tube cutting

automatic lines diameters

up to 800 mm also in bundles

#### Certifications



- Quality Management System according to ISO 9001:2008
- Certificate of Processing Centre