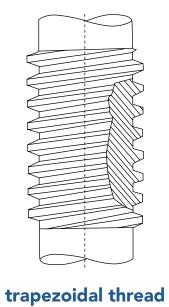

s developed a unique know-how in the manufacturing of precision tubes to meet the strict dimensional and surface specifications required by manufacturers in several mechanical engineering sectors.

## Micropiles with standard threading

#### Male-female threading

Threaded male-female joint, square thread for fast screwing (four threads per inch) or other thread type upon request.



## Micropiles with standard threading

# Male-male threading with coupling

Coupling joint for two male-male threaded elements.

Square thread for fast screwing, four threads per inch.



## Micropiles with standard threading

Female-female threading with internal coupling

Internal coupling joint for two female-female elements.

Square thread for fast screwing, four threads per inch.



## Threading types









round thread





## Micropiles - Accessories

#### **Sleeve type valves (Manchette)**

Made from rubber material, valves are inserted over the tube and fastened by steel rings welded at the valve ends.



#### Micropiles - Accessories

#### **Button valves**

Made from rubber-steel or plastic-steel material, inserted within the tube wall.

- valve Ø 12 mm with 2 bar opening
- valve Ø 16 mm with 2 bar opening
- valve Ø 16 mm with 20 bar opening



## Micropiles - Accessories

#### **End plugs**

Steel plugs, supplied as welded on the tube.
Plastic plugs for pressure insertion upon request.





#### **Service centre**

## Tube cutting

automatic lines diameters

up to 800 mm also in bundles

#### Certifications



- Quality Management System according to ISO 9001:2008
- Certificate o